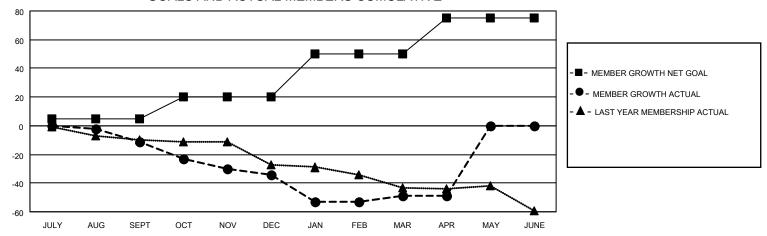

## LOCATION ICELAND District 109 B Results as of: 4/30/2021

| Clubs         |               |             |               | Members               |                        |                         |                                                    |  |
|---------------|---------------|-------------|---------------|-----------------------|------------------------|-------------------------|----------------------------------------------------|--|
|               | RESULTS FOR   | R 2020-2021 |               | RESULTS FOR 2020-2021 |                        |                         |                                                    |  |
| QUARTER       | NEW CLUB GOAL | NEW CLUBS   | DROPPED CLUBS | QUARTER MEMI          | BER GROWTH NET<br>GOAL | MEMBER GROWTH<br>ACTUAL | DROPPED<br>MEMBERS ACTUAL<br>(including transfers) |  |
| JULY/AUG/SEPT | 0             | 0           | 0             | JULY/AUG/SEPT         | 5                      | 6                       | 15                                                 |  |
| OCT/NOV/DEC   | 1             | 0           | 0             | OCT/NOV/DEC           | 15                     | 1                       | 23                                                 |  |
| JAN/FEB/MAR   | 0             | 0           | 1             | JAN/FEB/MAR           | 30                     | 10                      | 25                                                 |  |
| APR/MAY/JUNE  | 0             | 0           | 0             | APR/MAY/JUNE          | 25                     | 0                       | 0                                                  |  |

## GOALS AND ACTUAL MEMBERS CUMULATIVE

| DROPPED CLUBS: 1        |        | 9 CLUBS OF 32 ADDED 1 OR MORE<br>NEW MEMBERS | GENDER DISTRIBUTION  MALE 484 (61.34%) |              |    |
|-------------------------|--------|----------------------------------------------|----------------------------------------|--------------|----|
| DROPPED MEMBERS         |        |                                              | FEMALE                                 | 305 (38.66%) |    |
| DECEASED                | 7<br>0 | CLICK HERE FOR CUMULATIVE                    | TOTAL FAMILY UNIT MEMBERS              |              | 24 |
| CLUB CANCELLED<br>OTHER | 56     | MEMBERSHIP DATA                              | FAMILY MEMBERS PAYING HALF             |              | 12 |
| TOTAL                   | 63     |                                              |                                        |              |    |